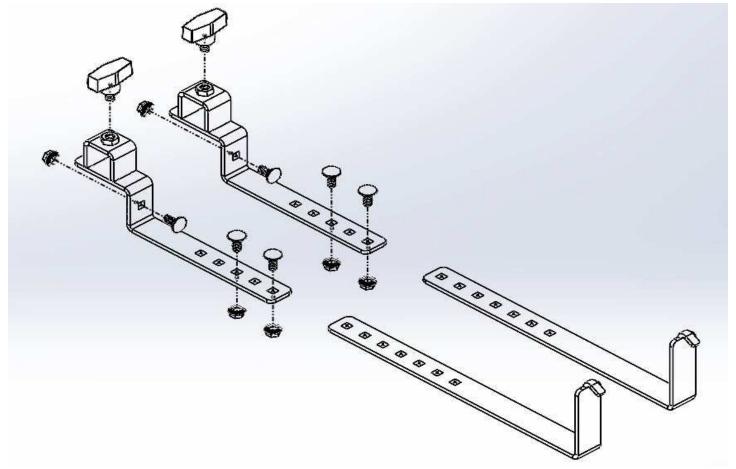

| ITEM | PART#   | QTY. | DESCRIPTION              |
|------|---------|------|--------------------------|
| 1    | 5030-70 | 2    | Mounting Plate           |
| 2    | 5030-2  | 2    | Hook adjust Plate        |
| 3    | HDW2069 | 6    | 5/16 x 3/4 Carriage Bolt |
| 4    | HDW7056 | 6    | 5/16 Flange Nut          |
| 5    | HDW9469 | 2    | 3/8 Knob Bolt            |
| 6    | HDW9471 | 2    | Adjustable Rubber Strap  |

## PART# 5030 ROD LOCKER HOLDER

Rod locker holder is completely adjustable for width and length.

Item 1 are the horizontal adjust brackets and will secure in place with the knob bolts.

Item 2 are the width adjustment plates and adjust with the carriage bolts as shown in drawing.

The rubber straps will bolt on to the Item 1 plates using the carriage bolts and then stretch over the locker and onto the hook bent end.

QUESTIONS OR COMMENTS CALL 320-964-1616 Monday thru Thursday 7:00 to 4:30 CST