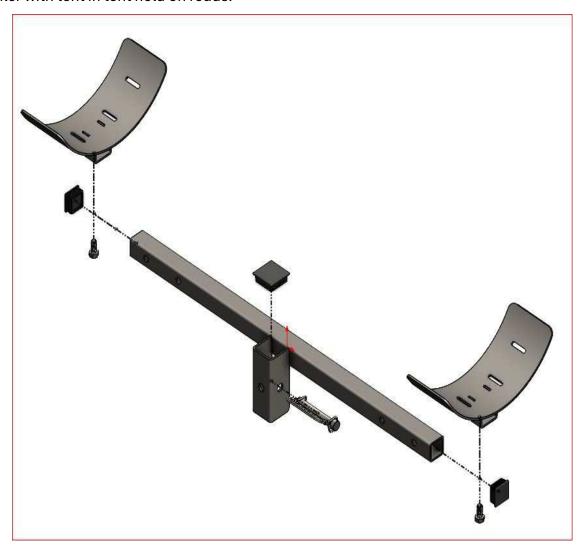

| ITEM | PART#   | QTY. | DESCRIPTION                  |
|------|---------|------|------------------------------|
| 1    | 5016-75 | 2    | Tent Holder Brackets         |
| 2    | 5028HO  | 1    | T-Bar                        |
| 3    | HDW2341 | 2    | Strap with Buckle            |
| 4    | HDW9469 | 2    | 3/8 x 3/4 Threaded Syud Knob |

**TENT HOLDER 5016HO** 

Slide the tent holder bracket on to the T-Bar tube ends and adjust where you would like them and then tighten them down with the threaded stud knobs.

Weave the straps through the slots in the tent holder brackets then once tent is in place slide strap through the buckle and tighten.