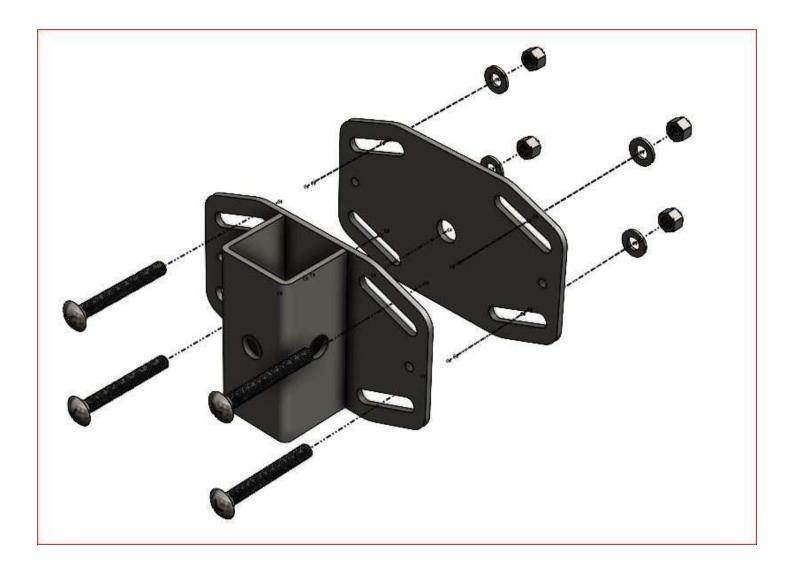

## 2" RECEIVER MOUNT KIT

| ITEM | PART#   | QTY. | DESCRIPTION               |
|------|---------|------|---------------------------|
| 1    | 5511-70 | 1    | 2" Peceiver Tube Weldment |
| 2    | 5511-4  | 1    | Backer Plate              |
| 3    | HDW9477 | 4    | 3/8 x 3-1/2 Carriage Bolt |
| 4    | HDW9478 | 4    | 3/8 x 5 Carriage Bolt     |
| 5    | HDW9001 | 4    | 3/8 Flat Washer           |
| 6    | HDW7061 | 4    | 3/8 Nylock Nut            |

The 2" receiver mount kit is able to mount to most trailer frames or tube type frames vertical or horizontal.

There are two different lengths of bolt to use depending on you tube or frame size.

Simply sandwich the tube or frame in between the receiver weldment and the backer plate and desired location and tighten bolts.