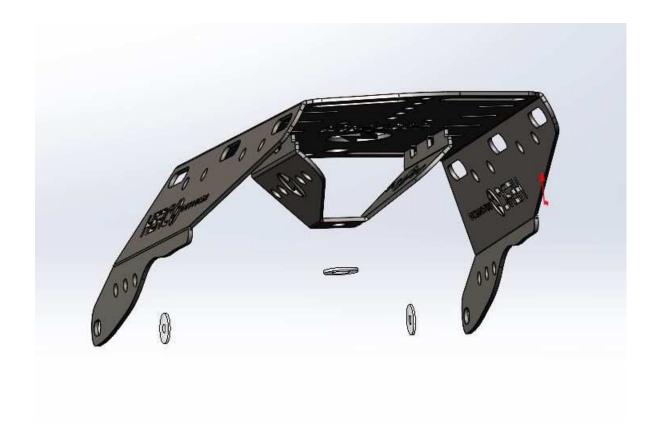

## **REAR RACK INSTRUCTIONS FOR APRILIA TUAREG 660**

| ITEN | PART#   | QTY. | DESCRIPTION   |
|------|---------|------|---------------|
| 1    | 5302-70 | 1    | Rack Weldment |
| 2    | HDW9036 | 2    | Nylon Washer  |
| 3    | HDW9037 | 1    | Nylon Washer  |

Remove the side bolts just under the rear of the back of the seat on each side and keep bolt to re-use.

Remove the bolt on the top of rear fender just behind the seat and keep to re-use.

Place the rack on bike but first place the nylon washer with the 1/2" hole on the bolt hole location on the rear fender. Now replace the bolt you removed from this location.

Next attach the two sides with bolts you removed and place the nylon washers one on each side between rack and bike.

Once all bolts are in place tighten to bike specs.

Do not overload the rack, the recommended limit is 40 lbs.