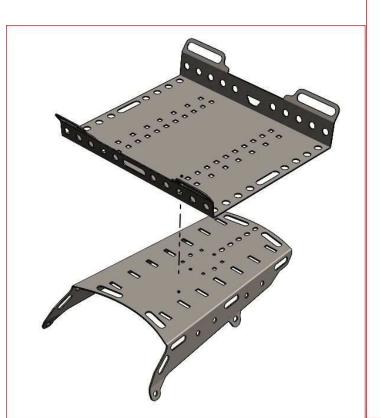

## **UPPER RACK CARRIER ATTACHMENT**

The upper rack carrier attachment can go on two ways it can bolt directly to the rack using the carriage bolts, washers and nylock nuts shown in left image or you can use the optional universal attachment plate and bolt the carrier to that with the carriage bolts as shown in the right image.

The carrier attachment will give you a larger base to place bags on with more support.

Bike rack and universal attachment plate are not included and sold separately.