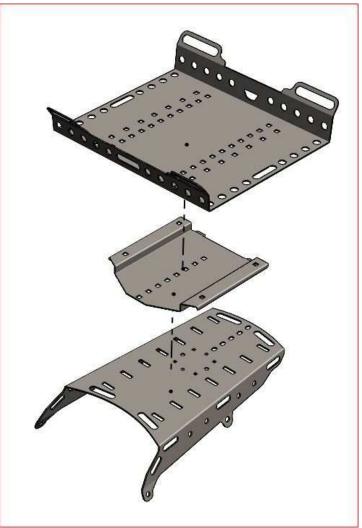

## **UPPER RACK CARRIER ATTACHMENT**

The upper rack carrier attachment can go on two ways it can bolt directly to the rack using the carriage bolts, washers and nylock nuts shown in left image or you can use the optional universal attachment plate and bolt the carrier to that with the carriage bolts as shown in the right image.

The carrier attachment will give you a larger base to place bags on with more support.

Bike rack and universal attachment plate are not included and sold separately.