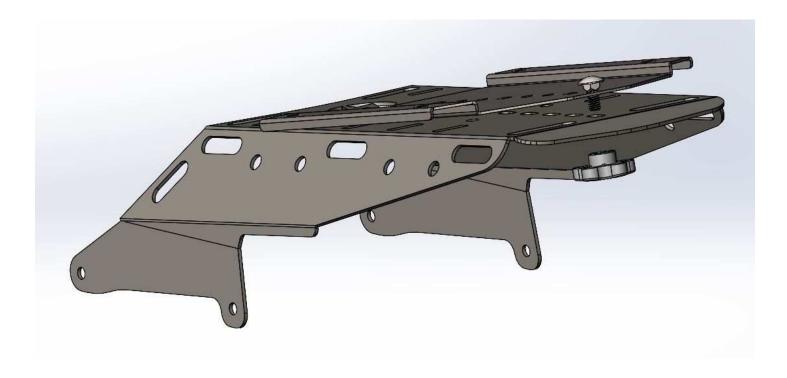

| ITEM | PART#      | QTY. | DESCRIPTION               |
|------|------------|------|---------------------------|
| 1    | 5317-1     | 1    | Universal Attach Plate    |
| 2    | HDW2069    | 1    | 5/16 x 3/4 Carriage Bolt  |
| 3    | HDW2064    | 4    | 5/16 x 1" Carriage Bolt   |
| 4    | HDW9119    | 1    | 5/16 Plastic Locking Knob |
| 5    | HDW9002    | 4    | 5/16 Flat Washer          |
| 6    | G 1/8x1x14 | 2    | Adjesive Seal Tape        |
| 7    | HDW7058    | 4    | 5/16 Nylock Nut           |

The Universal Attach Plate tabs will go down into the cutouts in the rack in your desired position.

Use the carriage bolt, washer, and locking knob to secure down to the rack as shown.

There are two strips of adhesive seal tape that you can use between the rack and Plate to stop any vibration noise.

There are 4-1" carriage bolts, washers, and nuts included these are for helping you attach any carrying case or other product to the plate if needed.