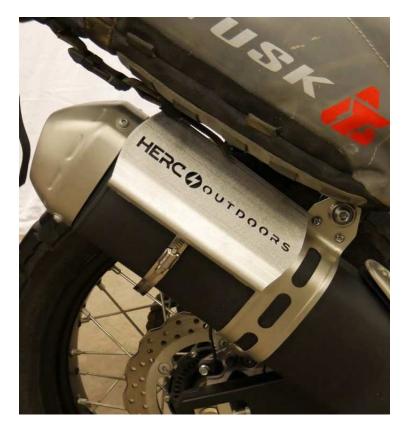

## SMALL EXHAUST HEAT SHIELD 5325

Heat shield is intended to keep bag away from exhaust and let air flow Between exhaust and heat shield to keep cooled.

Heat shield will easly clamp to exhaust with the hose clamp and has places for additional hose clamps.

This is just a preventative measure, do not rest bag on heat shield heavly.

LARGE SHIELD SHOWN IN PICTURE

QUESTIONS OR COMMENTS CALL 320-964-1616 Monday thru Thursday 7:00 to 4:30 CST