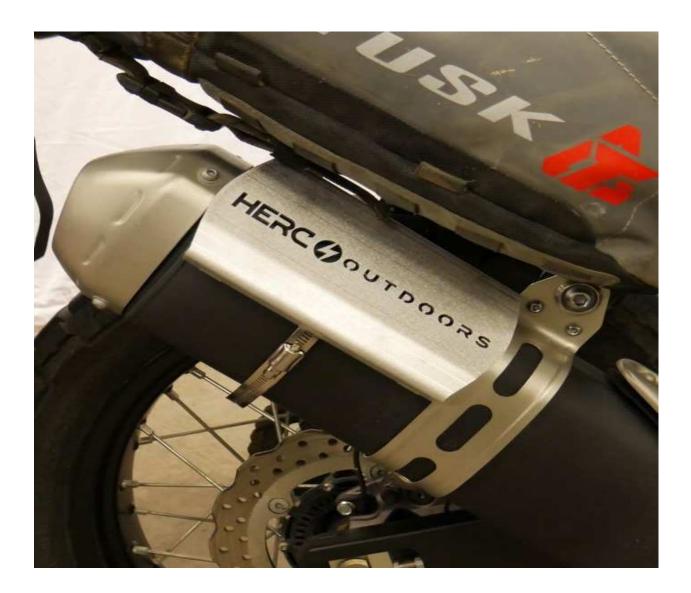

## SMALL EXHAUST HEAT SHIELD 5325

Heat shield is intended to keep bag away from exhaust and let air flow Between exhaust and heat shield to keep cooled.

Heat shield will easly clamp to exhaust with the hose clamp and has places for additional hose clamps.

This is just a preventative measure, do not rest bag on heat shield heavly.

LARGE SHIELD SHOWN IN PICTURE

QUESTIONS OR COMMENTS CALL 320-964-1616 Monday thru Thursday 7:00 to 4:30 CST