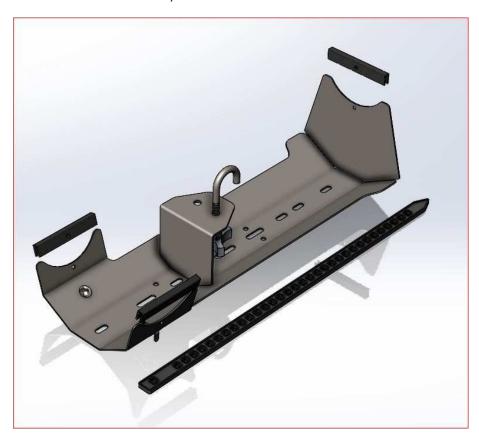

| ITEM | PART#     | QTY. | DESCRIPTION              |
|------|-----------|------|--------------------------|
| 1    | 5018      | 1    | Auger Holder Unit        |
| 2    | HDW134    | 1    | Rubber Strap Kit         |
| 3    | VBP1018-7 | 1    | Painted Strap Hook       |
| 4    | HDW9473   | 1    | 3/8 Knob Nut             |
| 5    | HDW9103   | 1    | 3/8 J-Bolt               |
| 6    | HDW9029   | 1    | 3/8 USS Flat Washer      |
| 7    | HDW9048   | 1    | 3/8 Loc Washer           |
| 8    | HDW2069   | 1    | 5/16 x 3/4 Carriage Bolt |
| 9    | HDW9002   | 1    | 5/16 Flat Wsher          |
| 10   | HDW7058   | 1    | 5/16 Nylock Nut          |

## AUGER HOLDER MAIN PLATE

This part of the Auger Holder will come to you as just the holder section.

The mounting kits are sold separately per the unit you are mounting it on. So you must purchase 2 items, the main mount as shown in picture and then the mounting kit to fit your machine.

The rubber strap will connect with the carriage bolt, washer and nut that comes with it going through the square hole in the side of the auger handle mount end. The painted rubber strap hook will install on the other side of the auger handle mounting position with the  $5/16 \times 3/4$  carriage bolt washer and nylock nut.

The J-bolt will go into the center location and is use to secure the ice auger shaft down securely, as shown in picture. It can be mounted in either hole. Use the knob nut, flat washer and Loc washer.