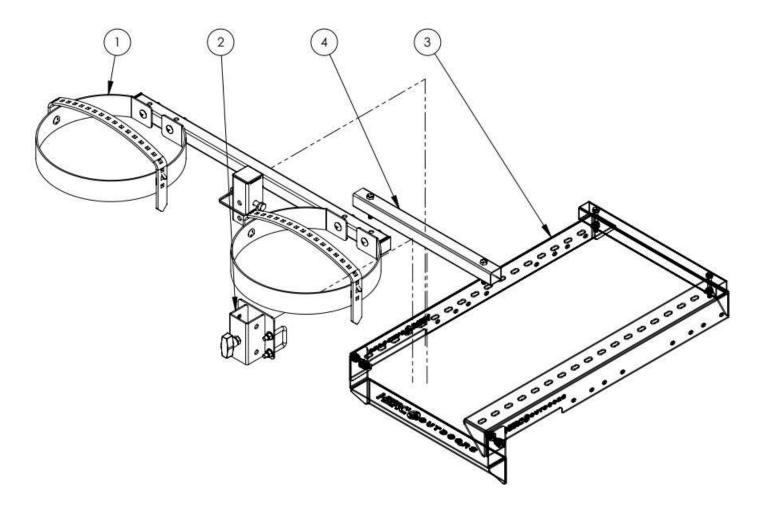

| ITEM | PART#  | QTY. | DESCRIPTION             |
|------|--------|------|-------------------------|
| 1    | 5027HO | 1    | 5 Gallon Bucket Holder  |
| 2    | 5526HO | 1    | 1-1/4" Receiver Mount   |
| 3    | 6020HO | 1    | Snowmobile Tunnel Mount |
| 4    | 6021HO | 2    | Cross bar Tube Mount    |

## **BUCKET HOLDER 5320K**

Attach item 3 (snowmobile tunnel mount to you sled with mounting kit which is sold separately per sled.

Attach cross bar tubes in desired position on tunnel mount.

Attach the 1-1/4" receiver mount to cross bar.

Attach the assembled bucket holder to the receiver mount and use the wire loop pin to keep in location and the tightening knob to lock down.

Use straps to secure bucks once in use.