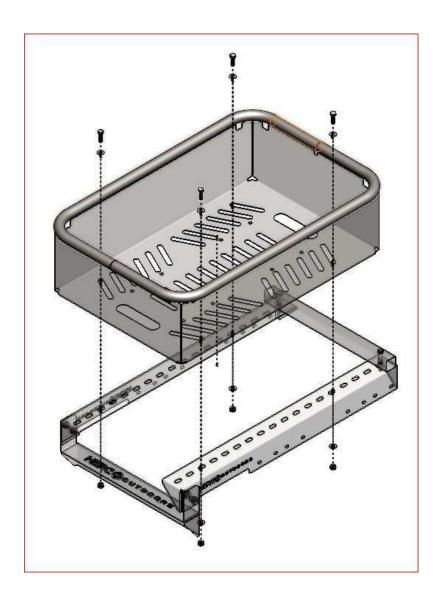

| ITEM | PART#   | QTY. | DESCRIPATION            |
|------|---------|------|-------------------------|
| 1    | 6020HO  | 1    | Snowmobile Tunnel Mount |
| 2    | 54132HO | 1    | Fuel Basket             |
| 3    | HDW2051 | 4    | 5/16 x 1 Hex Bolt       |
| 4    | HDW7058 | 4    | 5/16 Nylock Nut         |
| 5    | HDW9002 | 8    | 5/16 Flat Washer        |

## **SNOWMOBILE FUEL LOCKER CARRIER 5340K**

Attach the snowmobile tunnel mount to sled with mounting kit which is sold separately per your sled.

Attach basket to tunnel mount using the  $4-5/16 \times 1$  hex bolts, washer top and bottom and nylock nuts. The bolts will go into the large slots on the basket and down through the tunnel mount brackets, align and tighten.