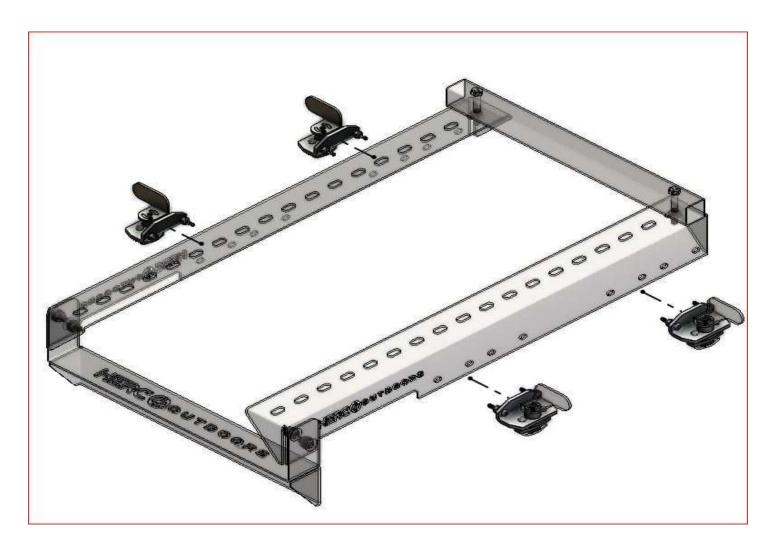

SNOWMOBILE REAR ACCESSORY MOUNTING BRACKET PART# 6020

This is the main frame of the snowmobile rear accessory mounting bracket. You will assemble with the carriage bolt and nuts as shown in image below. The rear center bracket will go on the outside of the right and left side mounting bracket and the bolts will go from the outside in with nuts on the inside. The crossbar tube can mount in any hole position along the side mounting brackets using the bolts that came with the cross bar.

**NOTE:** The twist locs will not come with this part they must be purchased separately or at time of purchasing the mount kit depending on how your mounting it or how many you may need. They are part number 5322HO that is a set of 2. This mount kit is made to mount on the Ski-Doo sleds with the quick Loc system.