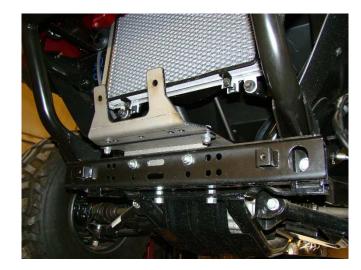

Support Plate

5/16 x 1 Hex Bolt

HDW2100 3/8 x 1 Hex Bolt

HDW7061 3/8 Nylock Nut

HDW9029 3/8 Flat Washer

HDW9002 5/16 Flat Washer

HDW7058 5/16 Nylock Nut

Install winch to winch plate with hardware provided with winch. Now place mount in place on top of support plate and bolt down with  $5/16 \times 1$  hex bolts and 4-flat washers and nylock nuts, secure in back with  $3/8 \times 1$  hex bolts washers and nylock nuts.

Attach fairlead with hardware provided with the winch.
Align and tighten all bolts. Wire winch to manufactures instructions.