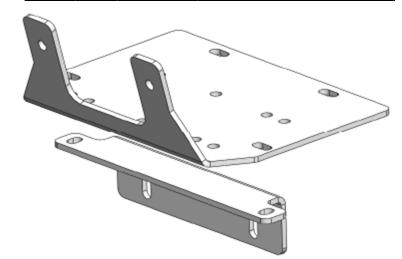

2

2

PART#

1508-1

1508-2

HDW2051

**DESCRIPTION** 

Main Winch Mount Plate

Support Plate

5/16 x 1 Hex Bolt

HDW2100 3/8 x 1 Hex Bolt

HDW7061 3/8 Nylock Nut

HDW9029 3/8 Flat Washer

HDW9002 5/16 Flat Washer

HDW7058 5/16 Nylock Nut

Install winch to winch plate with hardware provided with winch. Now place mount in place on top of support plate and bolt down with  $5/16 \times 1$  hex bolts and 4-flat washers and nylock nuts, secure in back with  $3/8 \times 1$  hex bolts washers and nylock nuts.