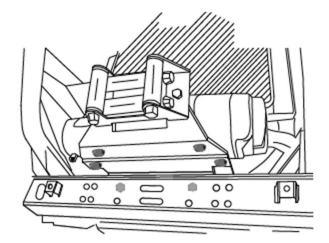

Support Plate

5/16 x 1 Hex Bolt

HDW2100 3/8 x 1 Hex Bolt

HDW7061 3/8 Nylock Nut

HDW9029 3/8 Flat Washer

HDW9002 5/16 Flat Washer

HDW7058 5/16 Nylock Nut

Install winch to winch plate with hardware provided with winch. Now place mount in place on top of support plate and bolt down with  $5/16 \times 1$  hex bolts and 4-flat washers and nylock nuts, secure in back with  $3/8 \times 1$  hex bolts washers and nylock nuts.

Attach fairlead with hardware provided with the winch.
Align and tighten all bolts. Wire winch to manufactures instructions.