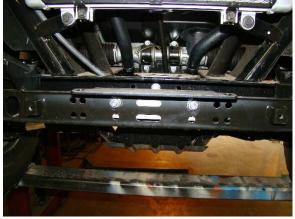

Support Plate

5/16 x 1 Hex Bolt

HDW2100 3/8 x 1 Hex Bolt

HDW7061 3/8 Nylock Nut

HDW9029 3/8 Flat Washer

HDW9002 5/16 Flat Washer

HDW7058 5/16 Nylock Nut

Install winch to winch plate with hardware provided with winch. Now place mount in place on top of support plate and bolt down with  $5/16 \times 1$  hex bolts and 4-flat washers and nylock nuts, secure in back with  $3/8 \times 1$  hex bolts washers and nylock nuts.