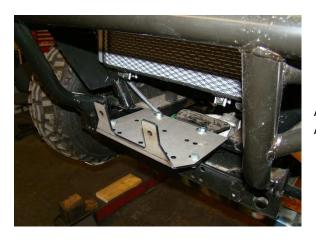

Support Plate

5/16 x 1 Hex Bolt

HDW2100 3/8 x 1 Hex Bolt

HDW7061 3/8 Nylock Nut

HDW9029 3/8 Flat Washer

HDW9002 5/16 Flat Washer

HDW7058 5/16 Nylock Nut

Install winch to winch plate with hardware provided with winch. Now place mount in place on top of support plate and bolt down with  $5/16 \times 1$  hex bolts and 4-flat washers and nylock nuts, secure in back with  $3/8 \times 1$  hex bolts washers and nylock nuts.

Attach fairlead with hardware provided with the winch.
Align and tighten all bolts. Wire winch to manufactures instructions.