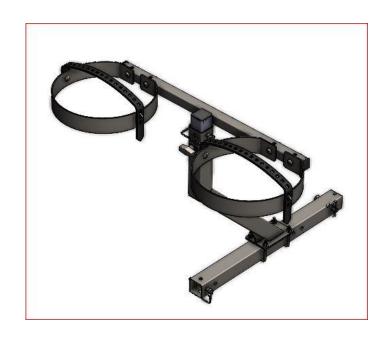

| ITEM | PART#  | QTY. | DESCRIPTION          |
|------|--------|------|----------------------|
| 1    | 5027HO | 1    | Bucket Holder        |
| 2    | 5004HO | 1    | Riser Tube           |
| 3    | 6001HO | 1    | Hitch Extension Tube |

ATV / UTV Bucket Holder 5227K

Place the hitch extension tube in the receiver hitch and tighten in with the wobble stop bolt.

Attach the riser tube to the extension tube with the U-Bolts and adjust so it clears the back of your machine.

Assemble the bucket holder and attach it to the top of the riser tube as shown, pin in place and then tighten with the knob bolt.

Secure buckets with rubber straps across going the top of them.

Do not overload the buckets, carrying limit is 50lbs.