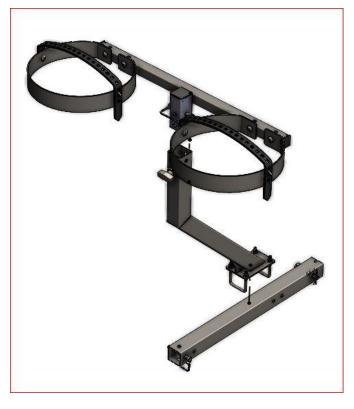

| ITEM | PART#  | QTY. | DESCRIPTION          |
|------|--------|------|----------------------|
| 1    | 5027HO | 1    | Bucket Holder        |
| 2    | 5004HO | 1    | Riser Tube           |
| 3    | 6001HO | 1    | Hitch Extension Tube |

ATV / UTV Bucket Holder 5227K

Place the hitch extension tube in the receiver hitch and tighten in with the wobble stop bolt.

Attach the riser tube to the extension tube with the U-Bolts and adjust so it clears the back of your machine.

Assemble the bucket holder and attach it to the top of the riser tube as shown, pin in place and then tighten with the knob bolt.

Secure buckets with rubber straps across going the top of them.

Do not overload the buckets, carrying limit is 50lbs.