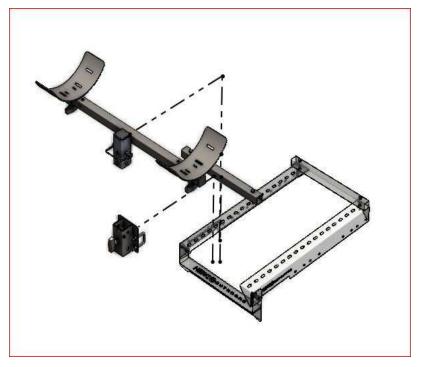

Attach Rack adaptor to snowmobile with quick lock Kit for your machine.

Use one cross bar up front for stability and the second cross tube in desired position on where you want the tent holder to go.

Attach the 1-1/4 Receiver Mount to the cross bar tube with U-Bolts provided.

Assemble the tent holder and slide into the receiver mount and pin in place.

Tent holder can go sideways or length wise.

INST5360K