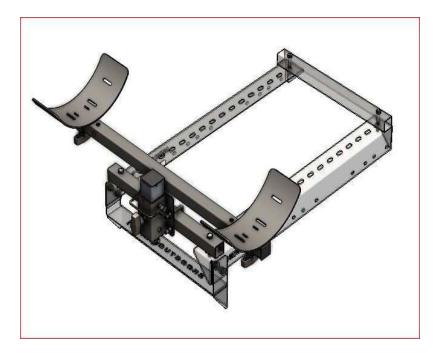

Attach Rack adaptor to snowmobile with quick lock Kit for your machine.

Use one cross bar up front for stability and the second cross tube in desired position on where you want the tent holder to go.

Attach the 1-1/4 Receiver Mount to the cross bar tube with U-Bolts provided.

Assemble the tent holder and slide into the receiver mount and pin in place.

Tent holder can go sideways or length wise.

INST5360K