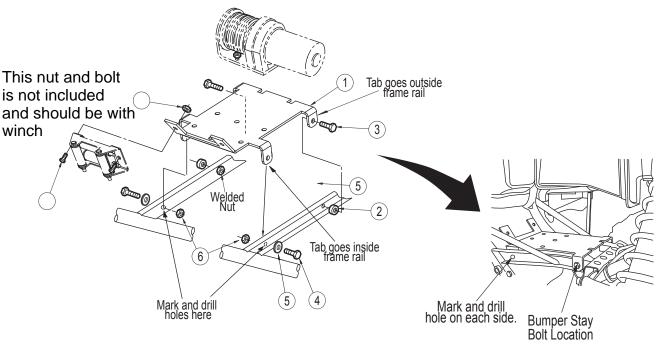

## Winch Mount Kit

Honda 2009-11 Foreman/Rubicon 500 Honda 2012-13 Honda Rubicon 500

| Item | Qty. | Part#   | Description                 |
|------|------|---------|-----------------------------|
| 1    | 1    | 1505    | Winch Mounting Plate        |
| 2    | 2    | HDW9428 | 5/8" x 3/8" Spacers         |
| 3    | 2    | HDW1054 | 8mm x 25mm Hex Head Bolts   |
| 4    | 2    | HDW2050 | 5/16" x 3/4" Hex Head Bolts |
| 5    | 2    | HDW9003 | 5/16" USS Flat Washers      |
| 6    | 2    | HDW7058 | 5/16" Nylock Nuts           |

## NOTE: ROLLER FAIRLEAD NOT INCLUDED WITH THIS KIT.

- 1. Remove the upper and lower plastic OEM bumpers. Upper bumper requires the removal of the two push in screws on each side. Retain all of the hardware removed.
- 2. Remove the interior bumper stay bolts directly behind the two round support bars and discard. **Note: See illustration for location.**
- 3. Position the Winch Mounting Plate (1) as illustrated with the rear ears on the outside of the frame rail and the front ears on the inside of the frame rail. Position a 5/8" x 3/8" Spacer (#2) between the rear hole of the mounting plate and the u-shaped frame channel. Insert a 8mm x 25mm hex head bolt (#3) and tighten. Repeat this step on the other side of the plate.
- 4. You will need to drill two holes towards the front of the u-channel for the remaining two ears of the winch mount. Once the rear of the winch mount is in place mark and drill the two front holes using a 3/8" drill bit. Bolt in place with two 5/16" hex bolts (#4), and 5/16" nylock nuts (#6)
- 5. Position your winch onto the plate so the cable pulls from the bottom of the drum. Depending upon make and model your winch, the winch motor may be on the left or right. Bolt in place using the hardware that came with your winch.