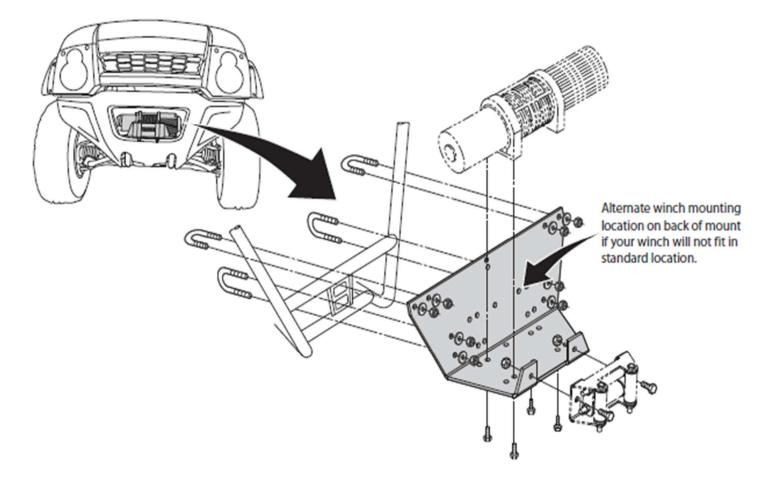

WINCH MOUNT INSTALLATION INSTRUCTIONS 05-16 Kawasaki Mule 610 / 2017 Kawasaki Mule SX

**NOTE:** Fairlead is not included with winch mount kit

Remove the lower front plastic bumper cover.

You can remove the two bolts on the left side mud shield that is connected to the frame for easier access.

Some winches may need to be installed before winch mount goes in place and winches can be mounted on the flat service or the back. Use hardware provided with the winch to install winch.

Install winch mount like shown in the illustration using the U-bolt provided in the kit along with the flat washer and nylock nuts. Tighten all bolts securely.

Install the fairlead with hardware provided with winch and wire to there instructions.