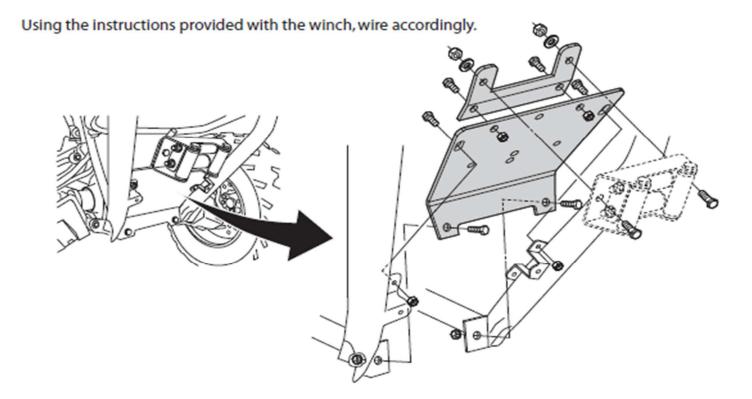

NOTE: Fairlead is not included with this kit

Remove the skid plate from the front bumper and under frame.

Install the main winch mount plate to the inside of the bumper and the back side of the bumper tabs using the  $3/8 \times 3/4$  hex bolts, washers and nylock nuts in the top tab location and use the 8mm x 25mm hex bolts in the bottom where it threads into the frame tube.

Install winch and orientate so the cable will spool of the top of the drum, this will put less stress on the cable.

Install the fairlead bracket with the  $5/16 \times \frac{3}{4}$  hex bolts, washer and nylock nuts, this bracket can go either way for fairlead to be straight or lean forward if using to pick up snow plow.

Reinstall the skid plate and tighten all bolts.