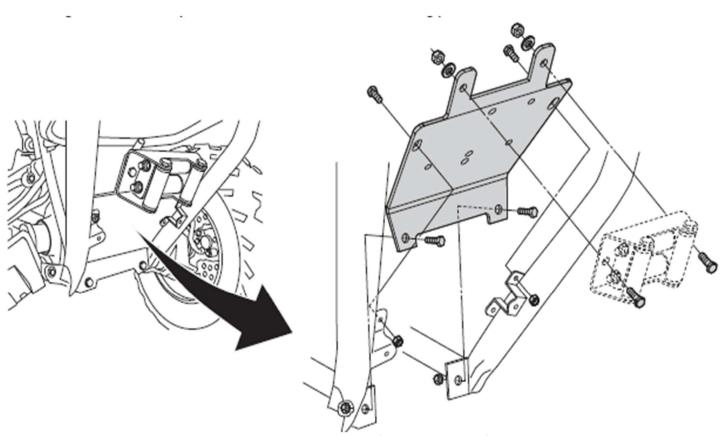

Temporarily remove the top bolts that hold the front plastic guard in place.

Install the winch mount behind the front bumper and on the inside of the frame tabs and align the holes in the winch mount plate with the holes in the end of the frame tubes. Install the  $5/16 \times 3/4$  hex bolts and washers down through the winch mount then the frame tabs and install with the 5/16 nylock nuts. Now install the 8mm x 25mm hex bolts through the lower bumper tube then through the winch mount plate and into the frame tube ends.

Install the winch to plate with hardware provided with winch. The cable should come of the top of the spool to relieve stress on the cable

Install fairlead with hardware provided with winch and wire to there instruction.