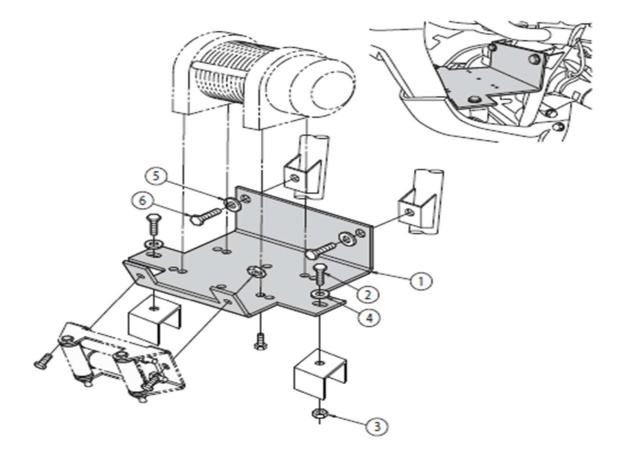

## WINCH MOUNT INSTRUCTIONS 07-15 YAMAHA GRIZZLY 700 / 09-14 GRIZZLY 550

| ITEM | QTY. | PART#   | DESCRIPTION            |
|------|------|---------|------------------------|
| 1    | 1    | 1547-1  | Main Winch Plate       |
| 2    | 2    | HDW2050 | 5/16 x 3/4 Hex Bolt    |
| 3    | 2    | HDW7058 | 5/16 Nylock Nut        |
| 4    | 2    | HDW9002 | 5/16 Flat Washer       |
| 5    | 2    | HDW9009 | 7/16 Split Lock Washer |
| 6    | 2    | HDW1066 | 10mm x 20mm Hex Bolt   |

**NOTE:** Fairlead is note included with this kit.

Position the winch mount (1) in the front of machine as shown in illustration.

Use the 10mm x 20mm hex bolts (6) and 7/16 flat washers (5) in the upper back of the mount going into the tabs with the threads in them.

Use the  $5/16 \times \frac{3}{4}$  hex bolts (2) and washers (4) to go into the hole toward the front of the mount and into the tabs and secure with the 5/16 nylock nuts (3).

Attach winch and fairlead with hardware provided by the winch manufacturer and wire per there directions.