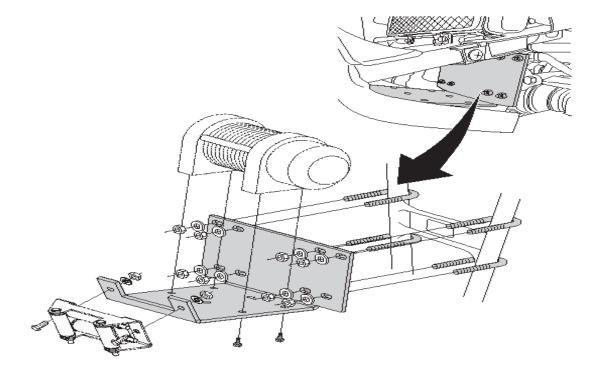

NOTE: Fairlead is not included with the winch kit

Remove the upper plastic bumper cover.

Remove the two bolts on the lower plastic bumper cover for easier access.

Attach the winch mount to the frame tubes as shown using the U-bolts, washers and nylock nuts provided. Have the winch so the cable is coming of the bottom of the spool or drum.

Attach the fairlead and winch with hardware provided by winch manufacturer and wire to there instructions.