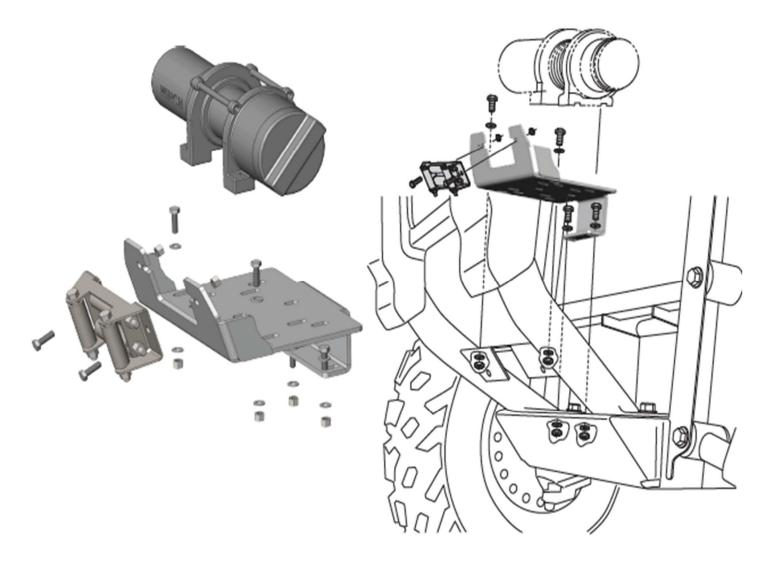

## WINCH MOUNT INSTALLATION INSTRUCTIONS 2004-2013 YAMAHA RHINO 450, 660, 700

| ITEM | QTY. | PART#   | DESCRIPTION       |
|------|------|---------|-------------------|
| 1    | 1    | 1552-70 | Winch Mount Plate |
| 2    | 4    | HDW2051 | 5/16 x 1 Hex Bolt |
| 3    | 4    | HDW7058 | 5/16 Nylock Nut   |
| 4    | 8    | HDW9002 | 5/16 Flat Washer  |

**NOTE:** Fairlead is not included with this winch mount kit

- 1 Remove the front skid plate
- 2 Install winch mount plate onto bumper as shown in the illustration with the 4 5/16 x 1 hex bolts, washer top and Bottom and nylock nuts.
- 3 Winch should be installed so cable is coming of the bottom of the spool or drum.
- 4 Attach fairlead to mount with hardware provided with winch and wire to there instructions.