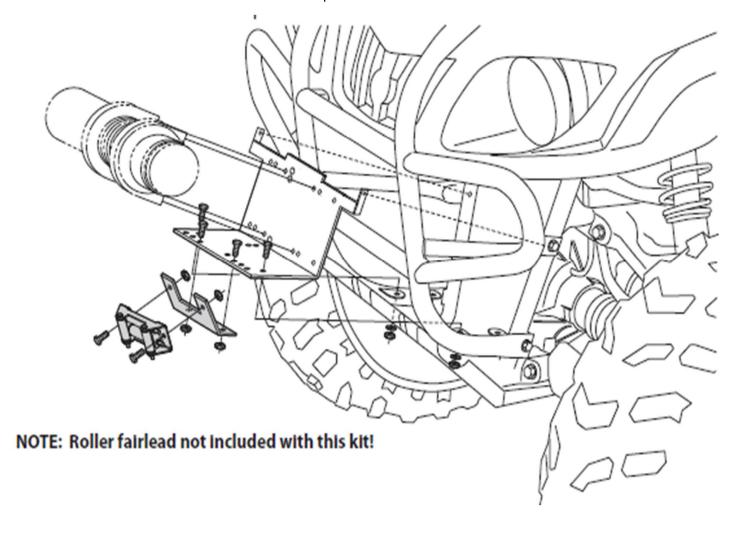

## WINCH MOUNT INSTALLATION INSTRUCTIONS YAMAHA

03-06 4000/450 Kodiak - 04-06 350 Bruin 07-08 400/450 Grizzly – 07-13 350 Grizzly

| ITEM | QTY. | PART#   | DESCRIPTION                 |
|------|------|---------|-----------------------------|
| 1    | 1    | 1567-1  | Winch Mount Plate           |
| 2    | 1    | 1567-2  | Fairlead Bracket            |
| 3    | 4    | HDW2050 | 5/16 x 3/4 Hex Bolt         |
| 4    | 4    | HDW7058 | 5/16 Nylock Nut             |
| 5    | 2    | HDW9003 | 5/16 Flat Washer            |
| 6    | 2    | HDW1051 | 8mm x 20mm Flange Head Bolt |

**NOTE:** Fairlead is not included with this mount kit

- 1 Temporarily remove the top two skid plate bolts and then remove the front bumper.
- 2 Install the fairlead bracket to the winch mount wit the  $5/16 \times 3/4$  bolts and nylock nuts.
- 3 Install the winch mount on to the bumper to the forward tabs using the  $5/16 \times 3/4$  bolts, washers and nylock nuts Washers will go on bottom side.
- 4 Install winch to winch mount plate using hardware provided with winch. If winch is on back of plate make sure cable Is coming of the top of the drum.
- 5 Re-install the bumper onto ATV lining the back tabs of the winch mount up with the upper bumper legs and use the 8mm x 20mm flange bolts on the middle bumper leg location. Re-attach the skid plate also.
- 6 Attach fairlead to fairlead bracket with hardware provided with winch and wire to their instructions.