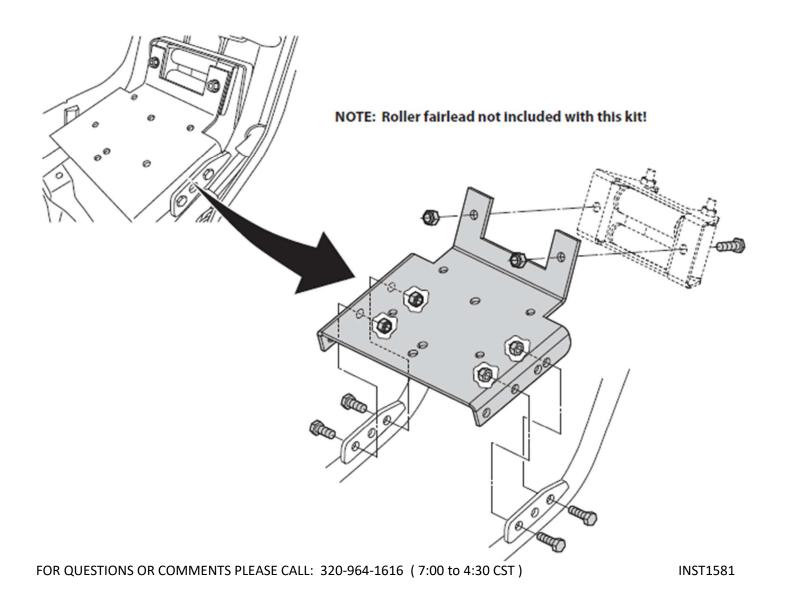

## WINCH MOUNT INSTALLATION INSTRUCTIONS SUZUKI

02-07 Vinson 500 / 02-03 Eiger-A 400 / 02-07 Eiger 400

| ITEM | QTY. | PART#   | DESCRIPTION         |
|------|------|---------|---------------------|
| 1    | 1    | 1581-1  | Winch Mount Plate   |
| 2    | 4    | HDW2050 | 5/16 x 3/4 Hex Bolt |
| 3    | 4    | HDW7058 | 5/16 Nylock Nut     |

- 1 Position the winch mount behind the front bumper and on the inside of the frame tabs. Align the holes in the winch Mount with the holes in the frame tabs. Install using the  $5/16 \times 3/4$  hex bolts and nylock nuts.
- 2 Install the fairlead and the winch to the mount using hardware provided with the winch and wire to there Instructions