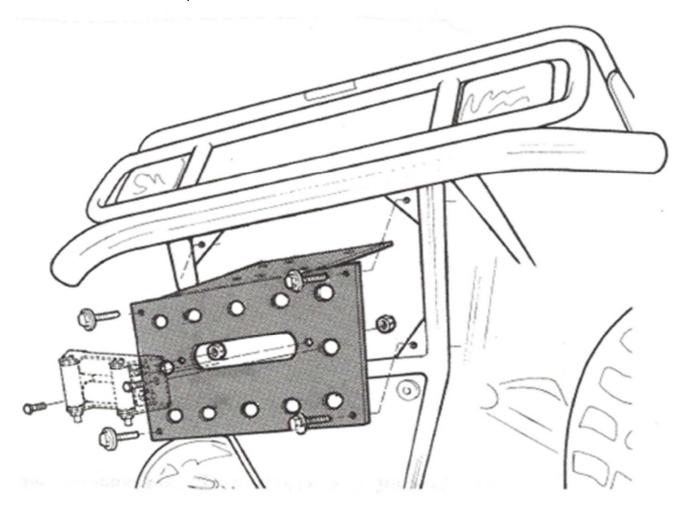

## WINCH MOUNT INSTRUCTIONS

Arctic Cat 00-07 500 Automatic, 99-01 500 Manual, 96-98 454 Bear Cat, 98-01 250/300/400 Models

Remove the (4) 8mm bolts and mesh screen on the front of the machine.

Install the winch on the mount plate (winch will hang upside down). Now install the fairlead. Both winch and fairlead will be installed with hardware provided by winch manufacturer.

Place winch mount with winch into open space you removed the screen from and attach with the (4) 8mm Hex bolt provided in the kit and tighten securely

Wire winch to manufacturers specs.