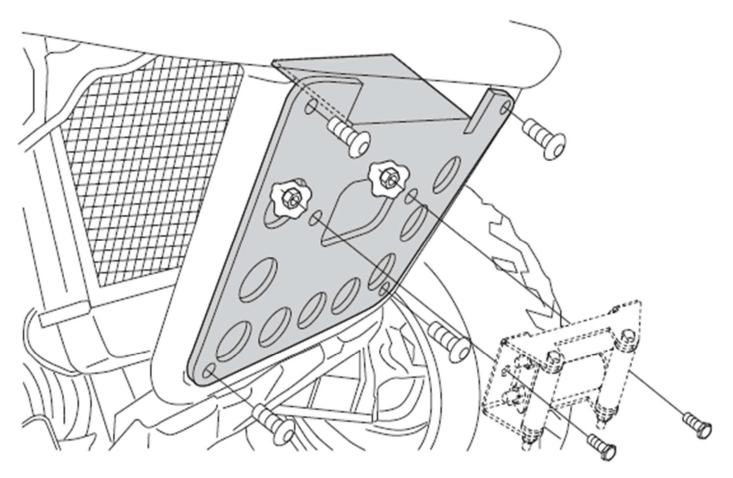

Remove the wire mesh grill from the center of the front bumper. Retain the screw you removed.

Attach the winch mount plate to this location and use the bolts you retained to bolt up.

You may install your fairlead now with the hardware from the winch manufacturer.

Now place winch on the inside and the winch will go upside down and bolt to the top shelf on the winch mount. Use hardware provided by winch manufacturer to bolt up winch. Feed the cable or rope through the fairlead.