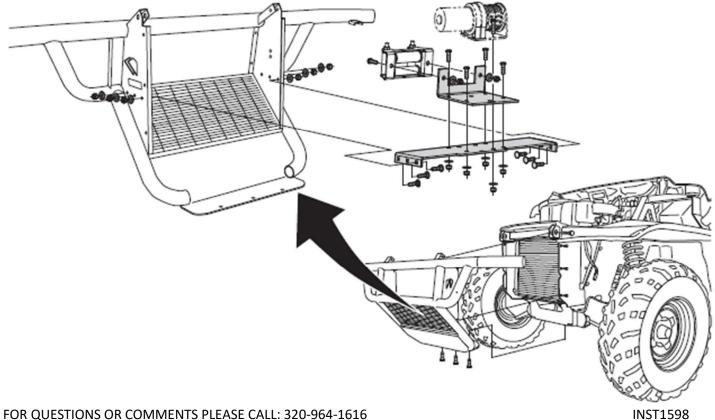

WINCH MOUNT INSTALLATION INSTRUCTIONS 03-08 Polaris Ranger 500, 05 Ranger 500 6x6 05-08 Polaris Ranger 700, 09 Ranger 700 6x6

| ITEM | PART#   | QTY. | DESCRIPTION              |
|------|---------|------|--------------------------|
| 1    | 1598-1  | 1    | Main Winch Mount Plate   |
| 2    | 1598-2  | 1    | Fairlead Plate           |
| 3    | HDW2069 | 6    | 5/16 x 3/4 Carriage Bolt |
| 4    | HDW7058 | 6    | 5/16 Nylock Nut          |
| 5    | HDW9002 | 6    | 5/16 Flaty Washer        |

**NOTE:** Fairlead is not included with this winch mount.

- 1 Remove the top (2) Torx Bolts.
- 2 Remove the bottom (3) bumper bolts and the top (2) bumper bolts.
- 3 Fold the tab up and push in the plastic buttons and remove the front bumper.
- 4 Remove the flat grate from inside the bumper.
- 5 Install the winch mount on the inside of the bumper like shown in illustration using the 6 5-16 x 3/4 carriage bolts Washers and nylock nuts.
- 6 Align winch and install winch making sure the fairlead plate is between winch and mount. You will use hardware Provided with winch to install winch and fairlead.
- 7 Reinstall the bumper to the machine.
- 8 Wire winch to winch manufacturers instructions.