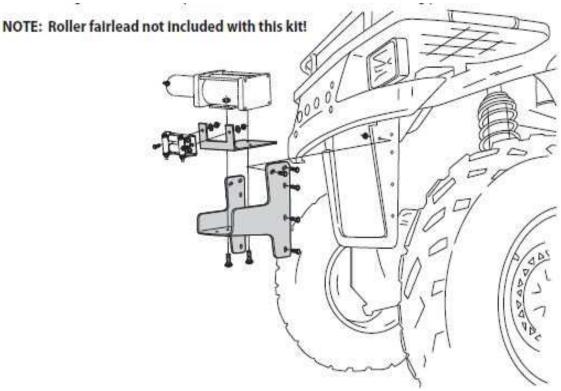

NOTE: On the 300 air-cooled models use the (6) ¼ x 1 bolts and nylock nuts in the holes on the side of the grill. This can

also be done on the liquid cooled models as an option.

- 1 Temporarily remove the 2 bolts per side that hold the upper radiator protectors and the 3 screws down the side.
- 2 Install the winch mount plate on the front of the grill using the 5/16 x 1 hex bolts, washers in the top bolt location. These holes should be threaded already. The reinstall the screws that were removed from the plastic side shrouds.
- 3 Install winch onto plate using hardware provided with winch and make sue the fairlead plate is between winch and Mount. Mount fairlead with hardware provided with winch also.
- 4 Wire winch to winch manufactures instructions.