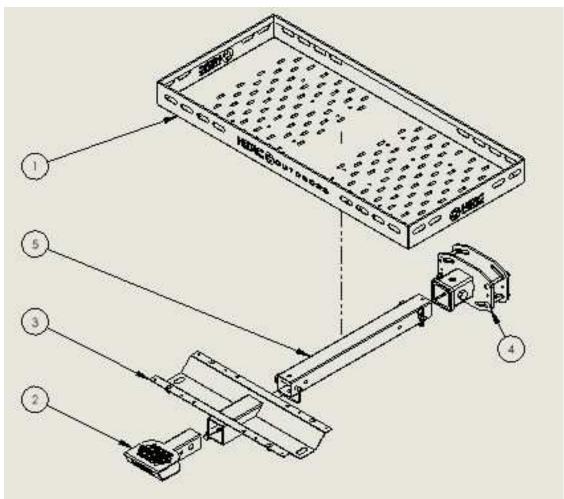

| ITEM | PART#  | QTY. | DESCRIPTION    |
|------|--------|------|----------------|
| 1    | 5429HO | 1    | Basket         |
| 2    | 5037HO | 1    | Step           |
| 3    | 5107HO | 1    | Pan Mount      |
| 4    | 5590HO | 1    | Receiver Kit   |
| 5    | 6001HO | 1    | Tube Extension |

Bolt the Pan Mount to the Basket with hardware included with the pan mount.

Attach the Receiver Kiit to your desired location on trailer frame or which ever place you are intending on using it.

Use the Tube Extension to go into Receiver and pin or bolt in place.

Slide the Basket with pan mount onto the tube extension and secure in place.

Slide step into the end of the tube extension and pin in place.

Always make sure all parts are tight and secure before using each time and during travels.