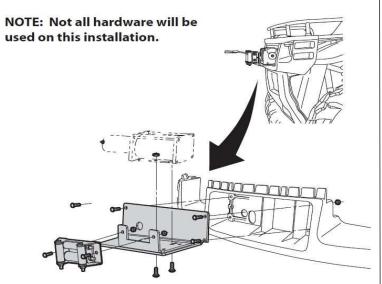

## NOTE: Roller fairlead not included with this kit!

Instructions for '02-'04 Polaris 700 Sportsman, '03-'04 600 Sportsman, '04 500 Sportsman H.O. & '04 400 Sportsman

- 1 Remove the four top torx bolts from the top rack.
- 2 Remove the front two rack extension bolts and remove the front rack.
- 3 Remove the top two rack support bolts and the lower rack support bolts then unplug and remove the light assembly.
- 4 Remove the center bumper insert.
- 5 Remove the plastic bumper from the bumper support.
- 6 Install the fairlead plate with the 5/16 x 1 carriage bolts and nuts up from the bottom and through the plate and winch on the two hole pattern winches.
- 7 Install the winch fairlead with hardware provided by winch manufacturer.
- 8 Reinstall the bumper to the machine with original hardware going through winch mount, bumper and into machine.
- 9 Reinstall rack with it's original hardware.
- 10 Once all is secure and bumper back in place wire winch to winch manufactures instructions

| ITEM | PART#   | QTY. | DESCRIPTION            |
|------|---------|------|------------------------|
| 1    | 1601-2  | 1    | Winch Mount Plate      |
| 2    | 1601-2  | 2    | Winch Mount Brackets   |
| 3    | 1591-2  | 1    | Fairlead Plate         |
| 4    | HDW2000 | 4    | 1/4 x 3/4 Hex Bolt     |
| 5    | HDW2051 | 4    | 5/16 x 1 Hex Bolt      |
| 6    | HDW2064 | 2    | 5/16 x 1 Carriage Bolt |
| 7    | HDW7050 | 4    | 1/4 Nylock Nut         |
| 8    | HDW7058 | 6    | 5/16 Nylock Nut        |
| 9    | HDW9002 | 4    | 5/16 Flat Washer       |
| 10   | HDW9012 | 4    | 1/4 Flat Washer        |