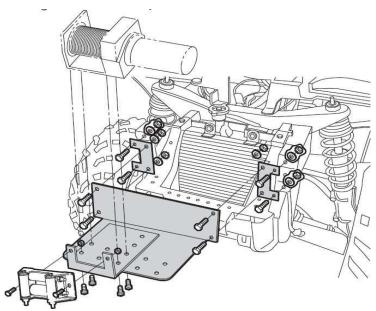

Instructions for '05-'08 400, 05-10 500, 600, 700 & 800 Sportsman, '06-'07 450 Sportsman, '07-'09 500 & 800 X2

- 1 Remove the four top torx bolts from the top rack.
- 2 Remove the front two rack extension bolts and rack.
- 3 Remove the two top rack support bolts.
- 4 Remove thee four bumper bolts and unplug the lights
- 5 Now remove the bumper and light assembly.
- 6 Remove the center bumper insert.
- 7 Bolt the two U-shaped winch mount brackets to Frame with the (4)  $5/16 \times 1$  bolts, washers and nylock nuts as shown in illustration.
- 8 Install the winch mount onto the U-shaped brackets Using the (4)  $\frac{1}{4}$  x  $\frac{3}{4}$  bolts, washers and nylock nuts.
- 9 Attach winch to plate with the fairlead plate going Between winch and mount aligning the holes to desired location. Bolt to mount winch will come with the winch.
- 10 Bolt fairlead up to fairlead plate with hardware Provided with winch.
- 11 Reinstall the bumper going over the winch and mount with original hardware. Reconnect headlights.
- 12 Wire winch to winch manufactures instructions.

| ITEM | PART#   | QTY. | DESCRIPTION            |
|------|---------|------|------------------------|
| 1    | 1601-2  | 1    | Winch Mount Plate      |
| 2    | 1601-2  | 2    | Winch Mount Brackets   |
| 3    | 1591-2  | 1    | Fairlead Plate         |
| 4    | HDW2000 | 4    | 1/4 x 3/4 Hex Bolt     |
| 5    | HDW2051 | 4    | 5/16 x 1 Hex Bolt      |
| 6    | HDW2064 | 2    | 5/16 x 1 Carriage Bolt |
| 7    | HDW7050 | 4    | 1/4 Nylock Nut         |
| 8    | HDW7058 | 6    | 5/16 Nylock Nut        |
| 9    | HDW9002 | 4    | 5/16 Flat Washer       |
| 10   | HDW9012 | 4    | 1/4 Flat Washer        |