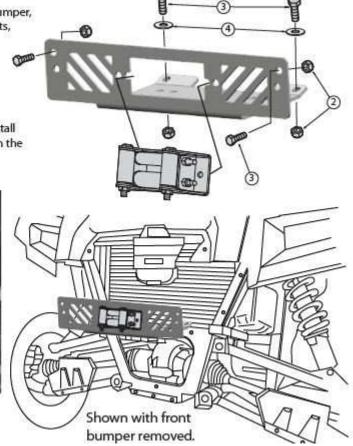

## WINCH MOUNT INSTALLATION INSTRUCTIONS 09-10 Ranger 500, 2009 Ranger 700 **NOTE:** Fairlead in not included with this kit. 10-14 Ranger 800, 2011 Ranger Diesel

| ITEM | QTY. | PART#   | DESCRIPTION         |
|------|------|---------|---------------------|
| 1    | 1    | 1615-1  | Winch Mount Plate   |
| 2    | 4    | HDW7058 | 5/16 Nylock Nut     |
| 3    | 4    | HDW2050 | 5/16 x 3/4 Hex Bolt |
| 4    | 2    | HDW9002 | 5/16 Flat Washer    |

- Remove the front metal screen from underneath the hood latch area and retain the hardware. Remove the one-piece front bumper assembly and retain the hardware.
- Loosely install the back tabs of the main winch mount plate on the frame rail just beneath the radiator per the illustration. Hand tighten only with two 5/16" x 3/4" hex bolts (#3), flat washers (#4), and 5/16" nylock nuts (#2).
- 3. Set your winch in place on top of the mount plate but do not bolt in yet. Make sure to orientate your winch so the cable pulls off the bottom of the drum. Pull a small amount of cable out through the fairlead hole in the mount plate.
- 4. Put the front bumper back in place on the machine but do not tighten the bolts yet. Using two 5/16" x 3/4" hex bolts (#3) and 5/16" nylock nuts (#2), bolt the front bumper to the two upper corners of the winch plate on each side of the fairlead. Hand tighten only. See Illustration.
- 5. This mount accepts wide and narrow fairleads. Use the hardware provided with winch to mount up fairlead.
- You can now tighten all the bolts starting with the front bumper, front winch plate mount bolts, rear winch plate mount bolts, and roller fairlead bolts.
- Using the hardware that came with your winch, bolt the winch to the plate. Using the instructions provided with the winch, wire accordingly.
- Reinstall front metal screen using original hardware. Reinstall stock large black Torx bolts into the two remaining holes in the front of the winch mount