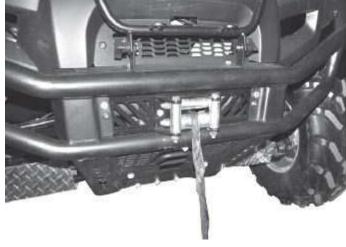

- Remove the front metal screen from underneath the hood latch area and retain the hardware. Remove the one-piece front bumper assembly and retain the hardware.
- Loosely install the back tabs of the main winch mount plate on the frame rail just beneath the radiator per the illustration. Hand tighten only with two 5/16" x 3/4" hex bolts (#3), flat washers (#4), and 5/16" nylock nuts (#2).
- 3. Set your winch in place on top of the mount plate but do not bolt in yet. Make sure to orientate your winch so the cable pulls off the bottom of the drum. Pull a small amount of cable out through the fairlead hole in the mount plate.
- 4. Put the front bumper back in place on the machine but do not tighten the bolts yet. Using two 5/16" x 3/4" hex bolts (#3) and 5/16" nylock nuts (#2), bolt the front bumper to the two upper corners of the winch plate on each side of the fairlead. Hand tighten only. See Illustration.
- 5. This mount accepts wide and narrow fairleads. Use the hardware provided with winch to mount up fairlead.
- You can now tighten all the bolts starting with the front bumper, front winch plate mount bolts, rear winch plate mount bolts, and roller fairlead bolts.
- Using the hardware that came with your winch, bolt the winch to the plate. Using the instructions provided with the winch, wire accordingly.
- Reinstall front metal screen using original hardware. Reinstall stock large black Torx bolts into the two remaining holes in the front of the winch mount