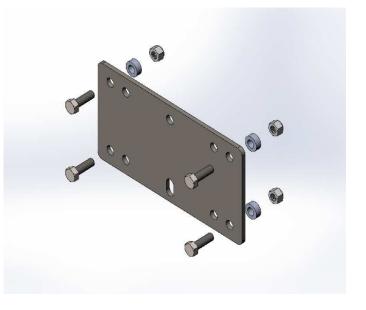

| PART#    | QTY. | DESCRIPTION       |
|----------|------|-------------------|
| 1627-1   | 1    | Winch Mount Plate |
| HDW9412  | 4    | 5/8 x 1/4 Spacer  |
| HDW2051  | 4    | 5/16 x 1 Hex Bolt |
| HDW7058  | 4    | 5/16 Nylock Nut   |
| INST1627 | 1    | Instruction Sheet |

First attach winch to winch plate using hardware provided with winch. Depending on winch you may have to place winch mount bolts in place before attaching winch.

After bolting winch to plate now you can attach the winch with plate to the machine with the  $5/16 \times 1$  hex bolts. The winch mount plate will line up with holes in the vertical frame tubes. Use the spacer between the frame tube and the winch mount plate for bolt head clearance on the winch bolts. Place nylock nut on the back side and tighten securely. Bolt pattern in the middle is for the smaller 2 bolt pattern style winches.