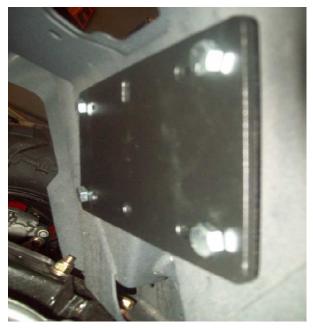

## CAN-AM DEFENDER WINCH MOUNT

**NOTE:** This winch mount s for smaller winches. The larger 4000# - 4500# winches with 6" bolt pattern will automatically bolt up to the machine. The smaller winches with the 4-7/8" bolt pattern will require this winch mount plate.

First attach winch to winch plate using hardware provided with winch. Depending on winch you may have to place winch mount bolts in place before attaching winch.

After bolting winch to plate now you can attach the winch with plate to the machine with the  $5/16 \times 1$  hex bolts. The winch mount plate will line up with holes in the vertical frame tubes. Use the spacer between the frame tube and the winch mount plate for bolt head clearance on the winch bolts. Place nylock nut on the back side and tighten securely. Bolt pattern in the middle is for the smaller 2 bolt pattern style winches.