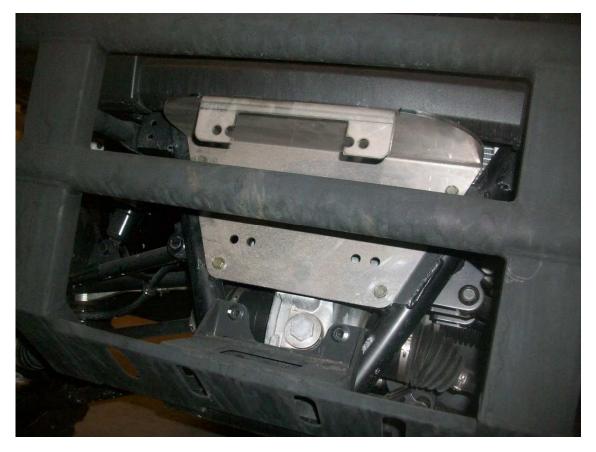

## WINCH MOUNT INSTALLATION INSTRUCTIONS KAWASAKI MULE PRO-MX

**NOTE:** This machine has a winch mount in the front already but only allows for the smaller winch bolt pattern if you have purchase the Moose winch mount this does allow for the larger winches and attach up higher for better cable alignment to pick up plows.

The winch mount will attach as shown in the picture behind the bumper to the frame tube cross plate just above the stock winch mount. You will have to remove 4 bolts from the frame tube cross plate and align the winch mount up and use the bolts you removed to attach the winch mount. You should attach winch to mount before installation.