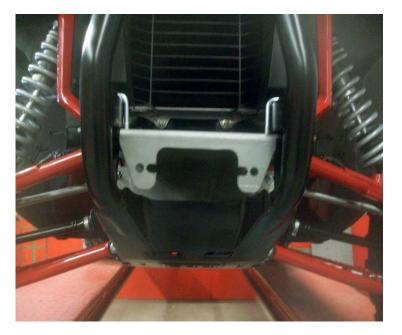

Remove the side bolts on that hold plastic to bumper.

Remove the front bumper.

Place winch mount in place as shown in picture and use the 4 - 5/16 round U-bolts, washers and nuts to attach to frame tubes. Leave Loose for now.

Slide bumper back in place. Depending on winch you may have to slide winch in place before installing the front bumper back on.

Once bumper is installed back in place you can Attach the front portion of the mount with the 2 - 5/16 square U-bolts, washers and nuts then align winch mount and tighten securely.