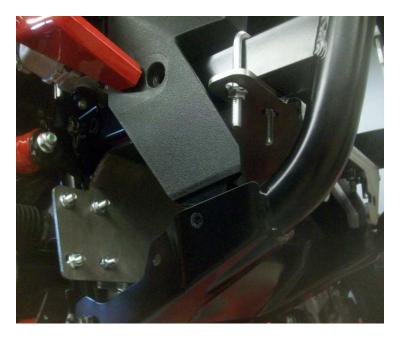

Remove the side bolts on that hold plastic to bumper.

Remove the front bumper.

Place winch mount in place as shown in picture and use the 4 - 5/16 round U-bolts, washers and nuts to attach to frame tubes. Leave Loose for now.

Slide bumper back in place. Depending on winch you may have to slide winch in place before installing the front bumper back on.

Once bumper is installed back in place you can Attach the front portion of the mount with the 2 - 5/16 square U-bolts, washers and nuts then align winch mount and tighten securely.