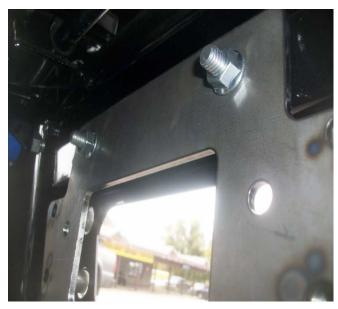

The winch mount plate will be installed on the inside of the front end as shown in the left picture using the  $3/8 \times 1$  hex bolts, washers and nylock nuts on top and the  $3/8 \times 2$ -1/2 hex bolts, washers and nylock nuts on bottom. **NOTE:** You should first bolt the winch on before installing the main winch mount plate.