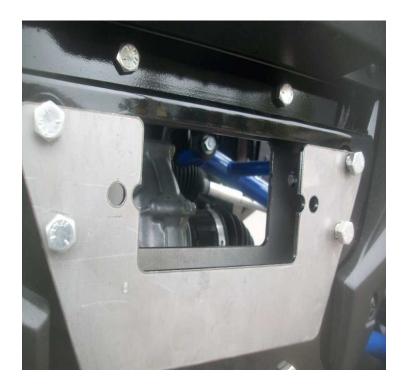

For the fairlead plate, install the fairlead to the plate and then bolt the fairlead plate to the front as shown using the  $3/8 \times 1-1/4$  hex bolts, flat washers and lock washers into the stand offs on the main plate.

Make sure you feed you cable through the fairlead before install the fairlead plate.

Tighten all bolts securely.

THIS MOUNT ONLY FITS THE LARGE WINCHES WITH THE 6-5/8" BOLT PATTERN

Questions or Comments Call 320-964-1616 Monday thru Thursday 7:00 to 4:30 CST