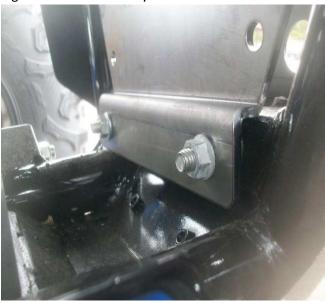

The winch mount plate will be installed on the inside of the front end as shown in the left picture using the  $3/8 \times 1$  hex bolts, washers and nylock nuts on top and the  $3/8 \times 2$ -1/2 hex bolts, washers and nylock nuts on bottom. **NOTE:** You should first bolt the winch on before installing the main winch mount plate.