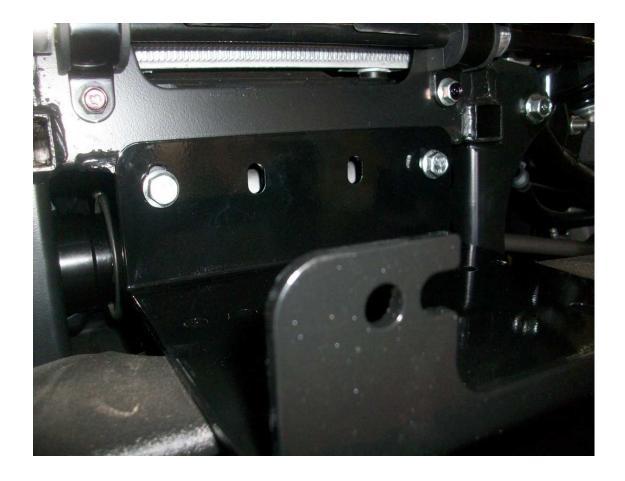

| ITEM | PART#   | QTY. | DESCRIPTION         |
|------|---------|------|---------------------|
| 1    | 1645-1  | 1    | WINCH MOUNT PLATE   |
| 2    | HDW1050 | 2    | 8mm x 20mm HEX BOLT |

Place the winch mount inside the bumper and on top of the front bumper cross support plate.

Use the 2-8mm hex bolt in the back of the mount to secure to the pre-threaded holes in the frame. Do not completely tighten at this time.

The front part of mount will secure with the winch bolts when you place winch in. NOTE: if using larger winch you will need to use the mount as a guide and drill these hole in place.