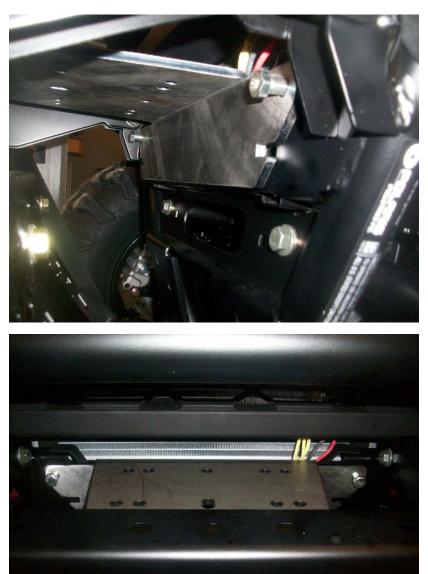

The winch mount will mount inside the front bumper and to the frame work as shown. You may have to loosen the front bumper to slide the winch mount in place.

The back portion will mount up using the  $2 - 3/8 \times 1$  hex bolts and washers going into the treaded holes as shown in picture.

The front portion will mount up to the fairlead location using bolts provided with the winch.

Winch will mount up with hardware provided with winch and wire up to the winch manufactures instruction.

NOTE: winch will hang upside down with this winch mount plate.