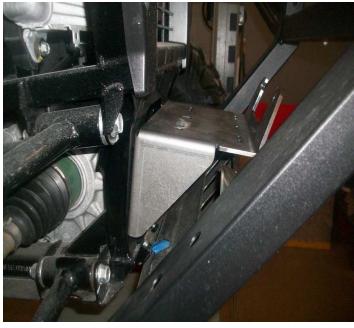

Second way is to just to remove the front bumper completely.

Attach the winch mount to the frame as shown in the picture using the  $4 - 3/8 \times 1 - 1/4$  bolt, washers and nuts the came with the kit in the bolt bag.