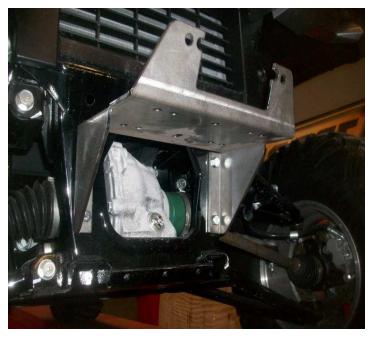

Second way is to just to remove the front bumper completely.

Attach the winch mount to the frame as shown in the picture using the  $4 - 3/8 \times 1 - 1/4$  bolt, washers and nuts the came with the kit in the bolt bag.

Attach the winch to the mount with hardware provided with the winch along with the fairlead. Cabe should come off the bottom of the spool.

Wire the winch according to the winch manufactures instructions.