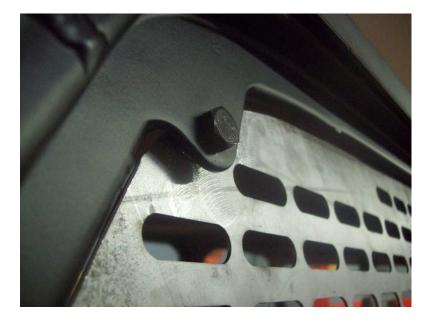

POLARIS EXPEDITION WINDOW CLOSURE PART# 4049

Window closure will go on the inside.

Use 2 of the Hex bolts, Washers and Nylock Nuts on the top corners as shown in top picture.

The bottom portion will use 2 hex bolts and washers.

You will have to remove bolts that are in place on the rail system and replace with the one in the kit.

Align and tighten.

INST3049PF