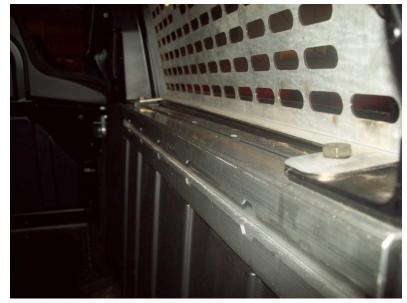

POLARIS EXPEDITION WINDOW CLOSURE PART# 4049

Window closure will go on the inside.

Use 2 of the Hex bolts, Washers and Nylock Nuts on the top corners as shown in top picture.

The bottom portion will use 2 hex bolts and washers.

You will have to remove bolts that are in place on the rail system and replace with the one in the kit.

Align and tighten.

INST3049PF