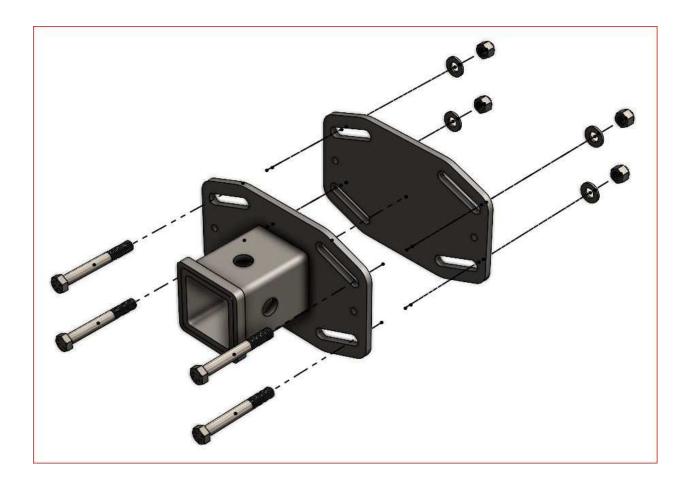

| 4        |  |  |  |
|----------|--|--|--|
| HERC     |  |  |  |
| Outdoors |  |  |  |

| ITEM | PART#   | QTY. | DESCRIPTION               |
|------|---------|------|---------------------------|
| 1    | 5590-70 | 1    | Receiver Weldment         |
| 2    | 5590-4  | 1    | Rear Flange               |
| 3    | HDW9477 | 4    | 3/8 x 3-1/2 Carriage Bolt |
| 4    | HDW9478 | 4    | 3/8 x 5 Carriage Bolt     |
| 5    | HDW9001 | 4    | 3/8 Flat Washer           |
| 6    | HDW7061 | 4    | 3/8 Nylock Nut            |

You can align this adaptor to most frame tubes and attach it using the rear flange on the back side.

Choose your length of bolt that would best fit your application and bolt up the 2" receiver tube. Make sure bolts are as close to the frame tube as can be and tighten securely.