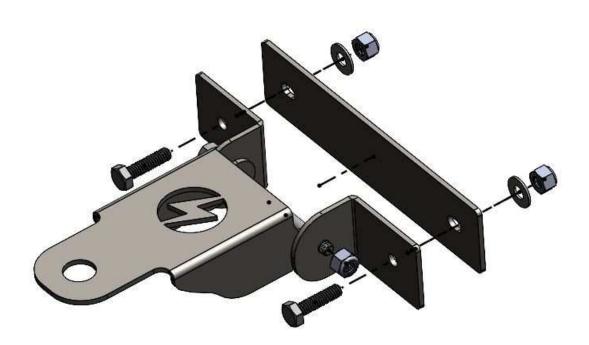

| ITEM | PART#   | QTY. | DESCRIPTION           |
|------|---------|------|-----------------------|
| 1    | 5341-1  | 1    | Tow Hitch Main Tongue |
| 2    | 5341-2  | 1    | Hitch Backer Plate    |
| 3    | 5341-3  | 2    | Hitch Pivot Bracket   |
| 4    | HDW2031 | 1    | 1/4 x 3-1/4 Hex Bolt  |
| 5    | HDW2002 | 2    | 1/4 x 1 Hex Bolt      |
| 6    | HDW7050 | 3    | 1/4 Nylock Nut        |
| 7    | HDW9012 | 2    | 1/4 Rat Washer        |