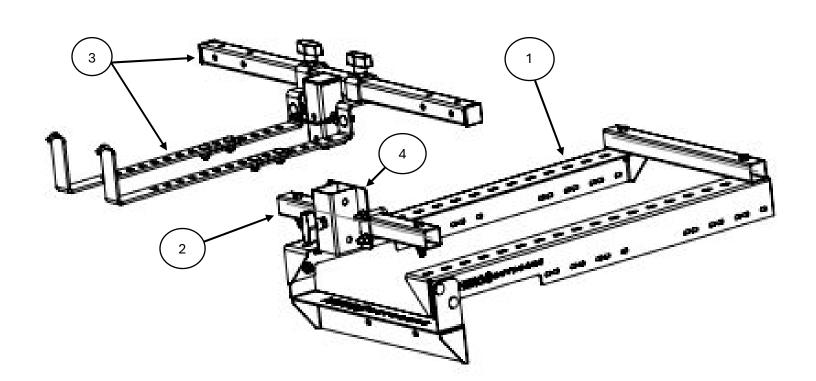

## 5355K SLED INTERFACE KIT

| ITEM | PART#  | QTY. | DESCRIPTION            |
|------|--------|------|------------------------|
| 1    | 6020HO | 1    | Rack Adaptor Mount Kit |
| 2    | 6021HO | 1    | Cross Bar Tube         |
| 3    | 5030HO | 1    | Rod Locker Mount Kit   |
| 4    | 5526HO | 1    | 1-1/4" Receiver Mount  |
|      |        |      |                        |

Sled interface kit will mount to the back of a snowmobile Using the proper mounting kit for your sled.

This kit will allow you to carry a plastic rod holding case while going fishing.

Once you have this kit you can easily purchase other attachments to mount other accessories Such as Bucket Holder, Tent Holder and Auger Holder.