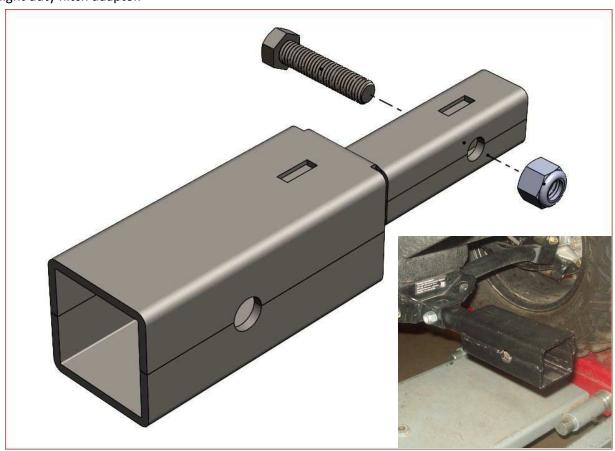

| ITEM | PART#   | QTY. | DESCRIPTION          |
|------|---------|------|----------------------|
| 1    | 5041-70 | 1    | Hitch Adaptor        |
| 2    | HDW9046 | 1    | 1/2 x 2-1/2 Hex Bolt |
| 3    | HDW7089 | 1    | 1/2 Nylock Nut       |

1-1/4" to 2" RECEIVER HITCH ADAPTOR

Insert the small end into you 1-1/4" receiver and use the bolt provided to thread through you hitch adaptor and secure in place with nut on outside..

Now you can use you 2" hitches, Pin is not provided with this unit.